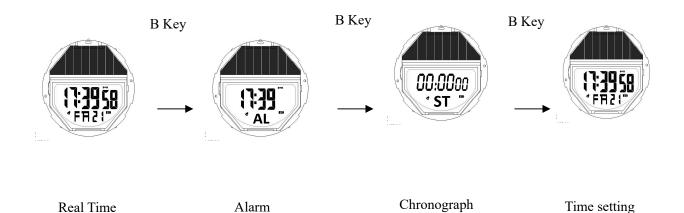

#### 1. Real Time

> Press D key to convert 12/24 time, the screen shows "24H" when it is the 24hour mode.

#### 2. Daily Alarm

- Turn On / Off Alarm and Chime: In Alarm mode ("Hour" and "Minute" do not flashing), press D key to turn on/off the Alarm : ( 1) and Chime: ( 1) in turn.
- ➢ The Alarm opening sign ( 𝒜 ) and the Chime opening sign ( ) are displayed in all function modes.
- > After turning on the Chime, sound (BI BI) will be issued at every Chime hour.
- Alarm setting: Press C key to select "Hour" or "Minute" setting, Press D key to adjust the flashing item, Press C key to confirm, Press B key to return to Real Time mode.

#### 3. Chronograph

- > The display range of the Chronograph is 59 minutes, 59.99 seconds.
- > If the Chronograph is not stopped, even if the Chronograph function is exited, the test time will continue.
- If the Chronograph function is withdrawn, the halfway time will be cleared and the picture will return to the time-lapse measurement screen when the halfway time is displayed in the screen.
- Press D key to Start/Stop running.
- When stop, press C key to zero.
- > When running, press C key to split count.
- > When press D key to exit split count.
- > Press C key to Chronograph, that is to record the completion time of the first player.
- Then press D key to complete the measurement, record the completion time of the second players and finally press C key to clear the record.

#### 4. Time Setting

- "Second" flashing when loading, press D key to zero; Press C key to select item as following sequence: Minute, Month, Day, Week.
- > When running, press B key to return to Real Time Mode.