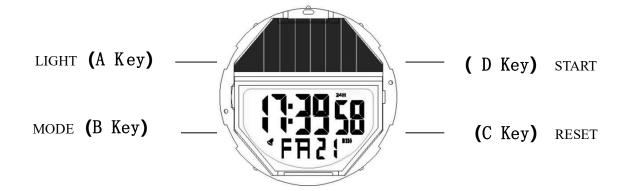

## **USER MANUAL H-5041**

### A . Features

- > 10 Digits LCD Display, Display Hour, Minute, Second, Date and week.
- Daily Alarm and Chime hourly
- > 12 / 24H format selectable
- > 1/100 second Chronograph with split functions
- EL backlight
- > Without sun or light, the watch power come from the battery.
- In the sun or light source, the solar panel can accept solar / light power, and supply it to the watch for work, no need battery power.

#### 1. Real Time

> Press D key to convert 12/24 time, the screen shows "24H" when it is the 24hour mode.

#### 2. Daily Alarm

- Turn On / Off Alarm and Chime: In Alarm mode ("Hour" and "Minute" do not flashing), press D key to turn on/off the Alarm : ( 1) and Chime: ( 1) in turn.
- ➢ The Alarm opening sign ( 𝒜 ) and the Chime opening sign ( ) are displayed in all function modes.
- > After turning on the Chime, sound (BI BI) will be issued at every Chime hour.
- Alarm setting: Press C key to select "Hour" or "Minute" setting, Press D key to adjust the flashing item, Press C key to confirm, Press B key to return to Real Time mode.

#### 3. Chronograph

- > The display range of the Chronograph is 59 minutes, 59.99 seconds.
- > If the Chronograph is not stopped, even if the Chronograph function is exited, the test time will continue.
- If the Chronograph function is withdrawn, the halfway time will be cleared and the picture will return to the time-lapse measurement screen when the halfway time is displayed in the screen.
- Press D key to Start/Stop running.
- When stop, press C key to zero.
- > When running, press C key to split count.
- > When press D key to exit split count.
- > Press C key to Chronograph, that is to record the completion time of the first player.
- Then press D key to complete the measurement, record the completion time of the second players and finally press C key to clear the record.

#### 4. Time Setting

- "Second" flashing when loading, press D key to zero; Press C key to select item as following sequence: Minute, Month, Day, Week.
- > When running, press B key to return to Real Time Mode.